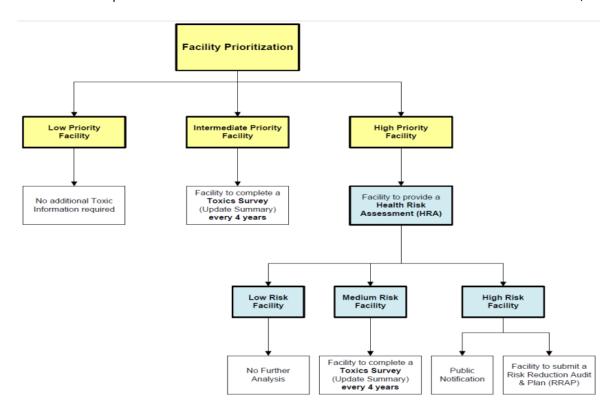

#### A. PRIORITIES AND CATEGORIES

The "Hot Spots" Act requires air pollution control and air quality management districts (districts) to prioritize facilities to determine which facilities must perform a health risk assessment. These facilities, for purposes of risk assessment, are ranked into high, intermediate, and low priority categories. Each district is responsible for establishing the prioritization score threshold at which facilities are required to prepare a health risk assessment. In establishing priorities, the districts are to consider the potency, toxicity, quantity, and volume of hazardous materials released from the facility, the proximity of the facility to potential receptors, and any other factors that the district determines may indicate that the facility may pose a significant risk.

Our District uses the following priorities and categories:

Unprioritized – a facility to which the Act is applicable, but for which a prioritization score hasn't yet been calculated

Low Priority – a facility with a prioritization score equal to or less than 1

Intermediate Priority – a facility with a prioritization score greater than 1 but equal to or less than 10

High Priority – a facility with a prioritization score greater than 10

In 2016, the District evaluated our retail gasoline dispensing facilities. In 2017, the District evaluated all of our facilities that operated diesel engines over 20 hours per year:

#### B. RANKING OF FACILITIES BY CANCER RISK

GDFs are considered "Industry Wide sources", so the District ran the health risk assessments for the sources.

| Category          | Facility Type | # of sources |
|-------------------|---------------|--------------|
| Low Risk          | GDF           | 50           |
| Intermediate Risk | GDF           | 25           |
| High Risk         | GDF           | 0            |

The 30 facilities operating diesel engines over 20 hours which are high priority facilities have been notified that a health risk assessment is required. These facilities will have 6 months to submit a HRA, or they can pay the District to do the HRA for them. Once the results are received, they will be published in the next subsequent annual report.

The 45 facilities operating diesel engines over 20 hours which are intermediate priority facilities have been notified that they can either do a health risk assessment (to try and show that the risk is low), or they can remain a "tracking" facility where they are in the program and perform an update every four years.

#### C. RANKING OF FACILITIES BY NONCANCER RISK

None of the GDFs have a noncancer score over 1.

As with the cancer risk, once the high priority diesel engine facilities have performed a HRA, the noncancer risk results will be published.