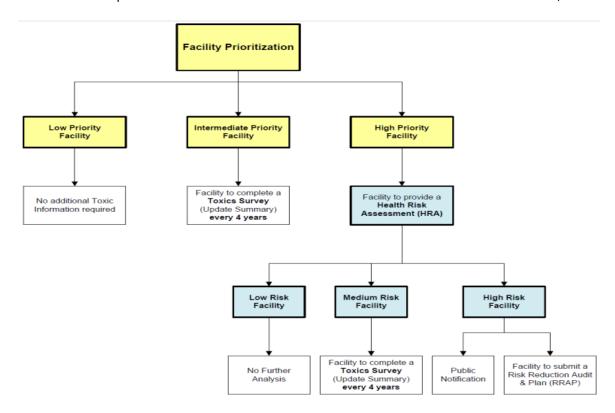

#### A. PRIORITIES AND CATEGORIES

The "Hot Spots" Act requires air pollution control and air quality management districts (districts) to prioritize facilities to determine which facilities must perform a health risk assessment. These facilities, for purposes of risk assessment, are ranked into high, intermediate, and low priority categories. Each district is responsible for establishing the prioritization score threshold at which facilities are required to prepare a health risk assessment. In establishing priorities, the districts are to consider the potency, toxicity, quantity, and volume of hazardous materials released from the facility, the proximity of the facility to potential receptors, and any other factors that the district determines may indicate that the facility may pose a significant risk.

Our District uses the following priorities and categories:

- Unprioritized a facility to which the Act is applicable, but for which a prioritization score
  has not yet been calculated
- Low Priority a facility with a prioritization score equal to or less than 1
- Intermediate Priority a facility with a prioritization score greater than 1 but equal to or less than 10
- **High Priority** a facility with a prioritization score greater than 10

#### B. RANKING OF FACILITIES BY CANCER RISK

GDFs are considered "Industry Wide sources", so the District ran the health risk assessments for these sources. Those GDFs that were categorized as intermediate risk in 2017 were re-evaluated in 2021. A revised HRA was performed for all GDFs with emission increases of greater than 10% compared to the previous HRA.

The facilities operating diesel engines over 20 hours which are high priority facilities were notified that a health risk assessment is required. Many of the facilities opted to have the District perform the HRA for them, however some facilities hired consultants to perform the HRA. The District performed the HRAs and submitted them to the OEHHA for comment. Based on the results of the HRAs, two facilities were designated as high risk and were required to perform a public notice. These public notices were performed in April and May of 2023 according to the policy adopted by the Board in July 2022.

The facilities operating diesel engines over 20 hours which are intermediate priority facilities were notified that they can either do a health risk assessment (to try and show that the risk is low), or they can remain a "tracking" facility where they are in the program and perform an update every four years.

#### C. RANKING OF FACILITIES BY NONCANCER RISK

None of the GDFs have a non-cancer score over 1.

As with the cancer risk, once the high priority diesel engine facilities have performed an HRA, the non-cancer risk results will be published.