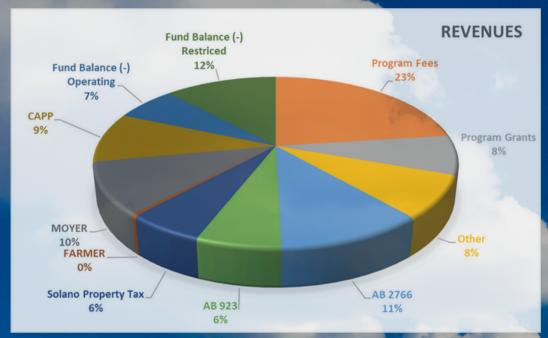

|                                                 | Consolidated B | udget Summary |              |  |  |  |  |  |
|-------------------------------------------------|----------------|---------------|--------------|--|--|--|--|--|
| FY24/25 Adopted FY24/25 Projected FY25/26 Propo |                |               |              |  |  |  |  |  |
| General Fund                                    | \$5,250,403    | \$5,975,926   | \$4,809,296  |  |  |  |  |  |
| AB 2766 Mobile Source                           | \$1,197,592    | \$1,341,946   | \$1,380,705  |  |  |  |  |  |
| AB 923 Mobile Source                            | \$624,732      | \$786,756     | \$794,640    |  |  |  |  |  |
| Solano Property Tax                             | \$538,725      | \$711,625     | \$728,682    |  |  |  |  |  |
| FARMER                                          | \$805,600      | \$65,981      | \$46,733     |  |  |  |  |  |
| MOYER                                           | \$1,273,263    | \$1,018,462   | \$1,230,248  |  |  |  |  |  |
| CAPP                                            | \$970,602      | \$1,644,699   | \$1,184,327  |  |  |  |  |  |
| Fund Balance (-) Operating                      | -\$30,000      | \$1,454,225   | \$814,593    |  |  |  |  |  |
| Fund Balance (-) Restricted                     | \$1,318,693    | \$2,048,689   | \$1,492,738  |  |  |  |  |  |
| Total Revenues*                                 | \$11,949,610   | \$15,048,310  | \$12,481,961 |  |  |  |  |  |
| General Salaries and Benefits                   | \$3,424,834    | \$5,626,221   | \$3,681,914  |  |  |  |  |  |
| General Expenses                                | \$1,795,568    | \$1,803,930   | \$1,941,975  |  |  |  |  |  |
| AB 2766 Salaries and<br>Benefits                | \$649,022      | \$538,981     | \$698,340    |  |  |  |  |  |
| AB 2766 Expenses                                | \$478,260      | \$483,511     | \$428,878    |  |  |  |  |  |
| AB 923 Grants                                   | \$745,125      | \$952,384     | \$959,307    |  |  |  |  |  |
| Solano Property Tax                             | \$503,873      | \$466,719     | \$370,637    |  |  |  |  |  |
| FARMER Grants                                   | \$1,149,100    | \$1,398,967   | \$509,852    |  |  |  |  |  |
| MOYER Grants                                    | \$1,467,935    | \$1,451,621   | \$1,727,586  |  |  |  |  |  |
| CAPP Grants                                     | \$1,630,730    | \$1,761,615   | \$1,551,940  |  |  |  |  |  |
| Fund Balance (+) Operating                      | \$70,310       | \$319,454     | \$253,487    |  |  |  |  |  |
| Fund Balance (+) Restricted                     | \$34,852       | \$244,907     | \$358,045    |  |  |  |  |  |
| Total Expenditures                              | \$11,949,609   | \$15,048,310  | \$12,481,961 |  |  |  |  |  |