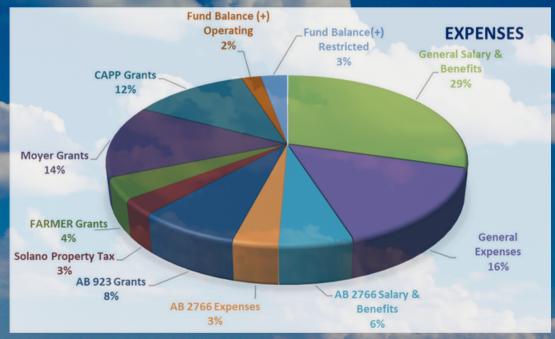

|                                                 | Consolidated B | udget Summary |              |  |  |  |  |  |
|-------------------------------------------------|----------------|---------------|--------------|--|--|--|--|--|
| FY24/25 Adopted FY24/25 Projected FY25/26 Propo |                |               |              |  |  |  |  |  |
| General Fund                                    | \$5,250,403    | \$5,975,926   | \$4,809,296  |  |  |  |  |  |
| AB 2766 Mobile Source                           | \$1,197,592    | \$1,341,946   | \$1,380,705  |  |  |  |  |  |
| AB 923 Mobile Source                            | \$624,732      | \$786,756     | \$794,640    |  |  |  |  |  |
| Solano Property Tax                             | \$538,725      | \$711,625     | \$728,682    |  |  |  |  |  |
| FARMER                                          | \$805,600      | \$65,981      | \$46,733     |  |  |  |  |  |
| MOYER                                           | \$1,273,263    | \$1,018,462   | \$1,230,248  |  |  |  |  |  |
| CAPP                                            | \$970,602      | \$1,644,699   | \$1,184,327  |  |  |  |  |  |
| Fund Balance (-) Operating                      | -\$30,000      | \$1,454,225   | \$814,593    |  |  |  |  |  |
| Fund Balance (-) Restricted                     | \$1,318,693    | \$2,048,689   | \$1,492,738  |  |  |  |  |  |
| Total Revenues*                                 | \$11,949,610   | \$15,048,310  | \$12,481,961 |  |  |  |  |  |
| General Salaries and Benefits                   | \$3,424,834    | \$5,626,221   | \$3,681,914  |  |  |  |  |  |
| General Expenses                                | \$1,795,568    | \$1,803,930   | \$1,941,975  |  |  |  |  |  |
| AB 2766 Salaries and<br>Benefits                | \$649,022      | \$538,981     | \$698,340    |  |  |  |  |  |
| AB 2766 Expenses                                | \$478,260      | \$483,511     | \$428,878    |  |  |  |  |  |
| AB 923 Grants                                   | \$745,125      | \$952,384     | \$959,307    |  |  |  |  |  |
| Solano Property Tax                             | \$503,873      | \$466,719     | \$370,637    |  |  |  |  |  |
| FARMER Grants                                   | \$1,149,100    | \$1,398,967   | \$509,852    |  |  |  |  |  |
| MOYER Grants                                    | \$1,467,935    | \$1,451,621   | \$1,727,586  |  |  |  |  |  |
| CAPP Grants                                     | \$1,630,730    | \$1,761,615   | \$1,551,940  |  |  |  |  |  |
| Fund Balance (+) Operating                      | \$70,310       | \$319,454     | \$253,487    |  |  |  |  |  |
| Fund Balance (+) Restricted                     | \$34,852       | \$244,907     | \$358,045    |  |  |  |  |  |
| Total Expenditures                              | \$11,949,609   | \$15,048,310  | \$12,481,961 |  |  |  |  |  |