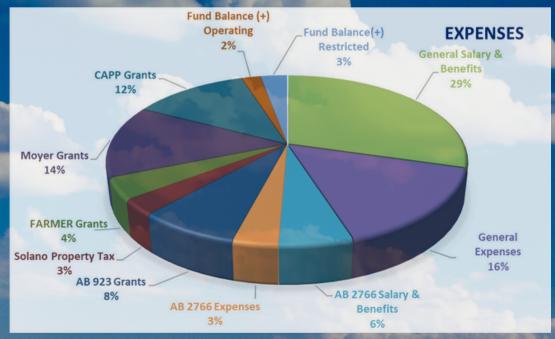

|                                                   | Consolidated B | udget Summary |              |  |  |  |  |  |  |
|---------------------------------------------------|----------------|---------------|--------------|--|--|--|--|--|--|
| FY24/25 Adopted FY24/25 Projected FY25/26 Propose |                |               |              |  |  |  |  |  |  |
| General Fund                                      | \$5,250,403    | \$5,975,926   | \$4,809,296  |  |  |  |  |  |  |
| AB 2766 Mobile Source                             | \$1,197,592    | \$1,341,946   | \$1,380,705  |  |  |  |  |  |  |
| AB 923 Mobile Source                              | \$624,732      | \$786,756     | \$794,640    |  |  |  |  |  |  |
| Solano Property Tax                               | \$538,725      | \$711,625     | \$728,682    |  |  |  |  |  |  |
| FARMER                                            | \$805,600      | \$65,981      | \$46,733     |  |  |  |  |  |  |
| MOYER                                             | \$1,273,263    | \$1,018,462   | \$1,230,248  |  |  |  |  |  |  |
| CAPP                                              | \$970,602      | \$1,644,699   | \$1,184,327  |  |  |  |  |  |  |
| Fund Balance (-) Operating                        | -\$30,000      | \$1,454,225   | \$814,593    |  |  |  |  |  |  |
| Fund Balance (-) Restricted                       | \$1,318,693    | \$2,048,689   | \$1,492,738  |  |  |  |  |  |  |
| Total Revenues*                                   | \$11,949,610   | \$15,048,310  | \$12,481,961 |  |  |  |  |  |  |
| General Salaries and Benefits                     | \$3,424,834    | \$5,626,221   | \$3,681,914  |  |  |  |  |  |  |
| General Expenses                                  | \$1,795,568    | \$1,803,930   | \$1,941,975  |  |  |  |  |  |  |
| AB 2766 Salaries and<br>Benefits                  | \$649,022      | \$538,981     | \$698,340    |  |  |  |  |  |  |
| AB 2766 Expenses                                  | \$478,260      | \$483,511     | \$428,878    |  |  |  |  |  |  |
| AB 923 Grants                                     | \$745,125      | \$952,384     | \$959,307    |  |  |  |  |  |  |
| Solano Property Tax                               | \$503,873      | \$466,719     | \$370,637    |  |  |  |  |  |  |
| FARMER Grants                                     | \$1,149,100    | \$1,398,967   | \$509,852    |  |  |  |  |  |  |
| MOYER Grants                                      | \$1,467,935    | \$1,451,621   | \$1,727,586  |  |  |  |  |  |  |
| CAPP Grants                                       | \$1,630,730    | \$1,761,615   | \$1,551,940  |  |  |  |  |  |  |
| Fund Balance (+) Operating                        | \$70,310       | \$319,454     | \$253,487    |  |  |  |  |  |  |
| Fund Balance (+) Restricted                       | \$34,852       | \$244,907     | \$358,045    |  |  |  |  |  |  |
| Total Expenditures                                | \$11,949,609   | \$15,048,310  | \$12,481,961 |  |  |  |  |  |  |