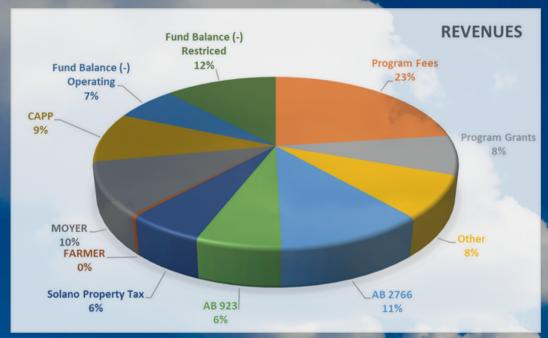

|                                                   | Consolidated B | udget Summary |              |  |  |  |  |  |  |
|---------------------------------------------------|----------------|---------------|--------------|--|--|--|--|--|--|
| FY24/25 Adopted FY24/25 Projected FY25/26 Propose |                |               |              |  |  |  |  |  |  |
| General Fund                                      | \$5,250,403    | \$5,975,926   | \$4,809,296  |  |  |  |  |  |  |
| AB 2766 Mobile Source                             | \$1,197,592    | \$1,341,946   | \$1,380,705  |  |  |  |  |  |  |
| AB 923 Mobile Source                              | \$624,732      | \$786,756     | \$794,640    |  |  |  |  |  |  |
| Solano Property Tax                               | \$538,725      | \$711,625     | \$728,682    |  |  |  |  |  |  |
| FARMER                                            | \$805,600      | \$65,981      | \$46,733     |  |  |  |  |  |  |
| MOYER                                             | \$1,273,263    | \$1,018,462   | \$1,230,248  |  |  |  |  |  |  |
| CAPP                                              | \$970,602      | \$1,644,699   | \$1,184,327  |  |  |  |  |  |  |
| Fund Balance (-) Operating                        | -\$30,000      | \$1,454,225   | \$814,593    |  |  |  |  |  |  |
| Fund Balance (-) Restricted                       | \$1,318,693    | \$2,048,689   | \$1,492,738  |  |  |  |  |  |  |
| Total Revenues*                                   | \$11,949,610   | \$15,048,310  | \$12,481,961 |  |  |  |  |  |  |
| General Salaries and Benefits                     | \$3,424,834    | \$5,626,221   | \$3,681,914  |  |  |  |  |  |  |
| General Expenses                                  | \$1,795,568    | \$1,803,930   | \$1,941,975  |  |  |  |  |  |  |
| AB 2766 Salaries and<br>Benefits                  | \$649,022      | \$538,981     | \$698,340    |  |  |  |  |  |  |
| AB 2766 Expenses                                  | \$478,260      | \$483,511     | \$428,878    |  |  |  |  |  |  |
| AB 923 Grants                                     | \$745,125      | \$952,384     | \$959,307    |  |  |  |  |  |  |
| Solano Property Tax                               | \$503,873      | \$466,719     | \$370,637    |  |  |  |  |  |  |
| FARMER Grants                                     | \$1,149,100    | \$1,398,967   | \$509,852    |  |  |  |  |  |  |
| MOYER Grants                                      | \$1,467,935    | \$1,451,621   | \$1,727,586  |  |  |  |  |  |  |
| CAPP Grants                                       | \$1,630,730    | \$1,761,615   | \$1,551,940  |  |  |  |  |  |  |
| Fund Balance (+) Operating                        | \$70,310       | \$319,454     | \$253,487    |  |  |  |  |  |  |
| Fund Balance (+) Restricted                       | \$34,852       | \$244,907     | \$358,045    |  |  |  |  |  |  |
| Total Expenditures                                | \$11,949,609   | \$15,048,310  | \$12,481,961 |  |  |  |  |  |  |